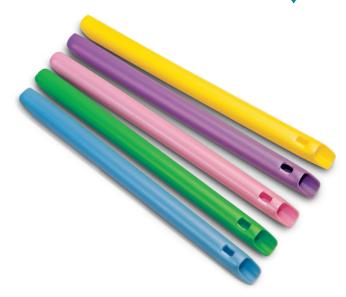

## MaxVac Plus<sup>®</sup> Combo Tip<sup>®</sup>

## Instructions for use:

- 1. Use when needed to remove large matter from oral cavity.
- 2. Attach tube to suction hand piece.
- 3. Dispose properly when procedure is finished.

Ref.#'s ZETMVBL, ZETMVGR, ZETMVPK, ZETMVLV, ZETMVYE, ZETMVP