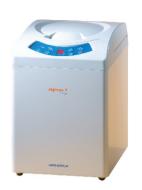

# Algimax-II GX300 MONITEX

# Algimax-II GX300

# **Algimax-II** GX300 Alginate Mixer

The patented ALGIMAX-II is a fully automated alginate mixer that standardizes the alginate mixing procedure. Enjoy smooth mixtures, bubble and lump free, to capture the most accurate impression. This high quality performance is made possible by the motors in the mixer to optimize the alginate setting reaction to just seconds, saving dentists and their assistants valuable time.

#### Specifications:

• Timer Range 1 ~ 16 seconds

• Mixing Modes 3 (Default: 8, 10, 12 secs)

• Speed 3,400 rpm

Power Input AC 110 or 220V, 50/60 Hz
 Dimensions 250(L) x 205(W) x 285(H) mm

• Net Weight 17.5 kg