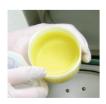

# **Algimax-II** GX300 Alginate Mixer

The patented ALGIMAX-II is a fully automated alginate mixer that standardizes the alginate mixing procedure. Enjoy smooth mixtures, bubble and lump free, to capture the most accurate impression. This high quality performance is made possible by the motors in the mixer to optimize the alginate setting reaction to just seconds, saving dentists and their assistants valuable time.

4. Cover the lid and press" START".

After mixing, use the spatula and remove the mixed impression.