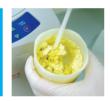

# **Algimax-II** GX300 Alginate Mixer

The patented ALGIMAX-II is a fully automated alginate mixer that standardizes the alginate mixing procedure. Enjoy smooth mixtures, bubble and lump free, to capture the most accurate impression. This high quality performance is made possible by the motors in the mixer to optimize the alginate setting reaction to just seconds, saving dentists and their assistants valuable time.

4. Cover the lid and press" START".

After mixing, use the spatula and remove the mixed impression.