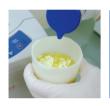

#### Simple steps to creating a perfect impression:

 Add alginate powder and water into the mixing cup.

2. Moisten with the stirrer for a few seconds and close the mixing cup.

3. Put the mixing cup into the mixing well.

4. Cover the lid and press" START".

After mixing, use the spatula and remove the mixed impression.