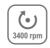

#### Specifications:

• Timer Range 1 ~ 16 seconds

• Mixing Modes 3 (Default: 8, 10, 12 secs)

• Speed 3,400 rpm

Power Input AC 110 or 220V, 50/60 Hz
 Dimensions 250(L) x 205(W) x 285(H) mm

• Net Weight 17.5 kg