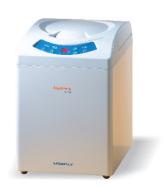

# Algimax-II GX300 MONITEX

# Algimax-II GX300

# **Algimax-II** GX300 Alginate Mixer

The patented ALGIMAX-II is a fully automated alginate mixer that standardizes the alginate mixing procedure. Enjoy smooth mixtures, bubble and lump free, to capture the most accurate impression. This high quality performance is made possible by the motors in the mixer to optimize the alginate setting reaction to just seconds, saving dentists and their assistants valuable time.

#### Specifications:

• Timer Range 1 ~ 16 seconds

• Mixing Modes 3 (Default: 8, 10, 12 secs)

• Speed 3,400 rpm

Power Input AC 110 or 220V, 50/60 Hz
 Dimensions 250(L) x 205(W) x 285(H) mm

• Net Weight 17.5 kg