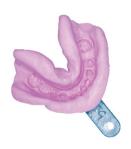

# **Algimax-II** GX300 Alginate Mixer

The patented ALGIMAX-II is a fully automated alginate mixer that standardizes the alginate mixing procedure. Enjoy smooth mixtures, bubble and lump free, to capture the most accurate impression. This high quality performance is made possible by the motors in the mixer to optimize the alginate setting reaction to just seconds, saving dentists and their assistants valuable time.

#### Simple steps to creating a perfect impression:

 Add alginate powder and water into the mixing cup.

2. Moisten with the stirrer for a few seconds and close the mixing cup.

3. Put the mixing cup into the mixing well.

4. Cover the lid and press" START".

After mixing, use the spatula and remove the mixed impression.