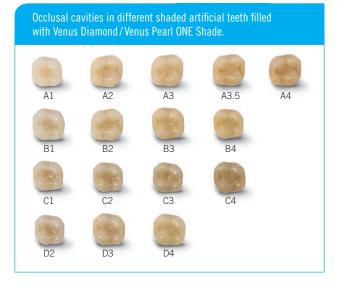

### ORALE SHADE FOR ALL

Venus Diamond/Venus Pearl ONE Shade blends seamlessly into the surrounding dentition, independent of the tooth shade, enabling restorations to simply disappear.

The universal composites for everyday restorations offer a new one-shade solution within the Venus family for the majority of everyday cases.

### ONE SHADE FOR ALL – THANKS TO THE AMAZING ADAPTIVE LIGHT MATCHING:

Venus Diamond/Venus Pearl ONE Shade determines the shade of the restoration by absorbing the lightwaves that are reflected by the surrounding tooth shade.