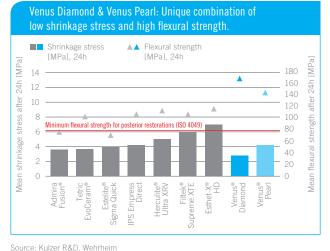

### LONG-LASTING RESTORATIONS THANKS TO THE UNIQUE TCD-MATRIX.

ONE Shade benefits from the unique combination of low shrinkage stress and high flexural strength of Venus Diamond and Venus Pearl which has been well-documented and tested in clinical studies.

Why is that remarkable?

- **Long-lasting restorations:** To overcome the limitations of traditional composites, Kulzer developed the TCD-matrix to resist chipping and fracture. We have over 10 years of clinical experience to prove it.
- Assured biocompatibility: Based on the TCD-matrix, Venus Diamond/Venus Pearl ONE Shade are entirely free of bis-GMA and BPA-related monomers.