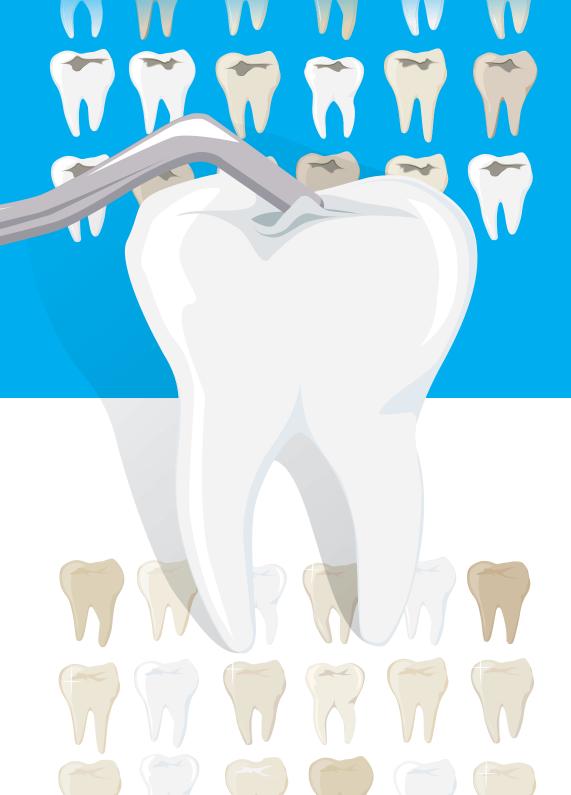

### ORALE SHADE FOR ALL

Venus Diamond/Venus Pearl ONE Shade blends seamlessly into the surrounding dentition, independent of the tooth shade, enabling restorations to simply disappear.

The universal composites for everyday restorations offer a new one-shade solution within the Venus family for the majority of everyday cases.

### ONE SHADE FOR ALL – THANKS TO THE AMAZING ADAPTIVE LIGHT MATCHING:

Venus Diamond/Venus Pearl ONE Shade determines the shade of the restoration by absorbing the lightwaves that are reflected by the surrounding tooth shade.