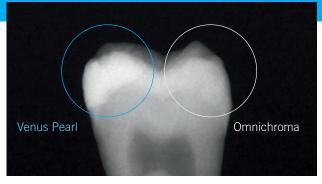

### ORALE SHADE FOR ALL

Venus Diamond/Venus Pearl ONE Shade blends seamlessly into the surrounding dentition, independent of the tooth shade, enabling restorations to simply disappear.

The universal composites for everyday restorations offer a new one-shade solution within the Venus family for the majority of everyday cases.

### ONE SHADE FOR ALL – THANKS TO THE AMAZING ADAPTIVE LIGHT MATCHING:

Venus Diamond/Venus Pearl ONE Shade determines the shade of the restoration by absorbing the lightwaves that are reflected by the surrounding tooth shade.